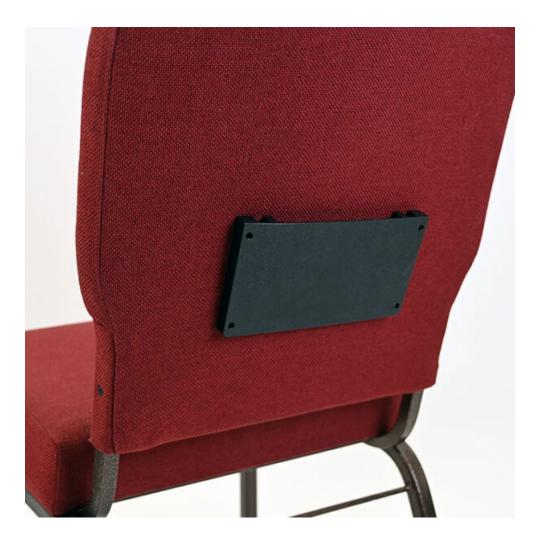

#### Overview

This Pencil and Card Holder provides room for two pens/pencils, business cards, handouts, a slim smartphone (Samsung, iPhones, etc.), or other materials up to 6.25 inches wide (15.8 cm). We've designed this unique accessory to fit upholstered chairs backs that are both straight and contoured

The Pencil and Card Holder can be added to any Bertolini Worship Chair.

### Dimensions

|                | Pencil and Card Holder |
|----------------|------------------------|
| Overall Length | 9.25                   |
| Overall Height | 4.75                   |
| Pocket Length  | 6.25                   |
| Pocket Height  | 4.25                   |
| Pocket Width   | 0.47 in                |