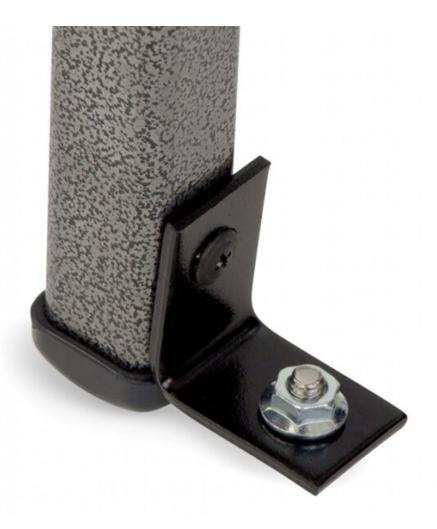

## Overview

L-Brackets are designed to stabilize chairs by screwing the legs into the floor, so the chair doesn't move. They come as a set of two brackets with self-tapping screws. One screw goes into the chair and the other goes into the floor.