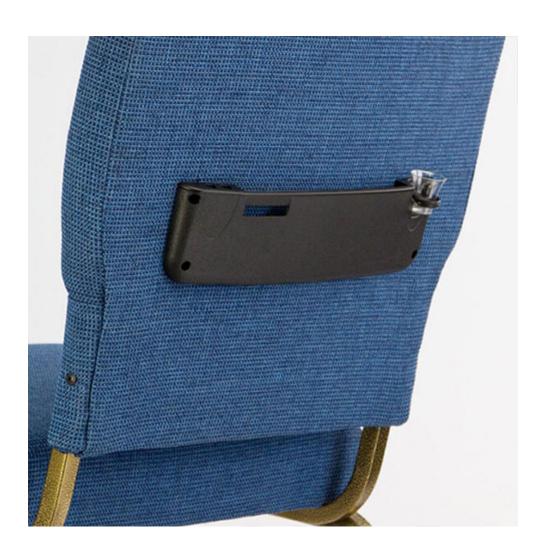

## Overview

This Card and Cup Holder adds functionality to church chairs. It provides room for two pens/pencils, six (6) business cards, donation envelopes, a communion cup, and other materials up to 8.75 inches (22.2 cm) wide. The flip-down loop for communion cups will help prevent crushed plastic cups from littering your sanctuary or auditorium.

We've designed this unique accessory to fit upholstered chair backs that are both straight and contoured. The Card and Cup Holder can be added to any Bertolini Church Chair.