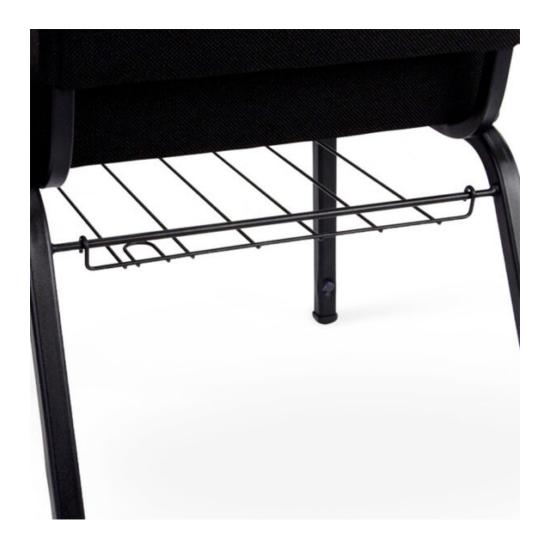

## Overview

This Aftermarket Bookrack with rear access provides enough room to accommodate one medium or two small books. It is often used as a hymn book rack or to hold handouts and is indispensable in many congregations around the world.

You can install this church chair bookrack yourself onto your existing Bertolini Chairs. This Bookrack is compatible with 20-inch (50.8 cm) and 22-inch-wide (55.8 cm) chairs without arms.

Note:?This accessory is designed to work with chairs manufactured by Bertolini. We cannot guarantee it will work with chairs from other manufacturers. Use with non-specified chairs is done at the buyer's own risk. Customers with existing Bertolini chairs should call customer service to confirm it will fit.