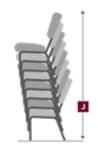

## **SPECIFICATIONS**

| APPROXIMATE WEIGHT      | 8.9 lbs (4 kg)          |
|-------------------------|-------------------------|
| HEIGHT<br>(A)           | 32.25 in (81.9 cm)      |
| WIDTH<br>(B)            | 18.5 in (47 cm)         |
| SEAT WIDTH<br>(C)       | 17 in (43.2 cm)         |
| SEAT HEIGHT<br>(D)      | 17.75 in (45.1 cm)      |
| DEPTH<br>(E)            | 20.5 in (52.1 cm)       |
| RECOMMENDED EGRESS (G)  | 36 in (91.4 cm)         |
| STACKS<br>(J)           | 10 high<br>without cart |
| STACKS<br>(J)           | 25 high<br>with cart    |
| AROUND 60" ROUND<br>(K) | 8 - 10                  |