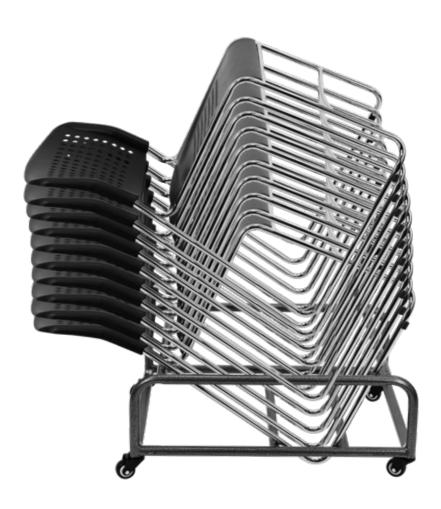

## **SPECIFICATIONS**

| APPROXIMATE WEIGHT      | 8.9 lbs (4 kg)          |
|-------------------------|-------------------------|
| HEIGHT<br>(A)           | 32.25 in (81.9 cm)      |
| WIDTH<br>(B)            | 18.5 in (47 cm)         |
| SEAT WIDTH<br>(C)       | 17 in (43.2 cm)         |
| SEAT HEIGHT<br>(D)      | 17.75 in (45.1 cm)      |
| DEPTH<br>(E)            | 20.5 in (52.1 cm)       |
| RECOMMENDED EGRESS (G)  | 36 in (91.4 cm)         |
| STACKS<br>(J)           | 10 high<br>without cart |
| STACKS<br>(J)           | 25 high<br>with cart    |
| AROUND 60" ROUND<br>(K) | 8 - 10                  |