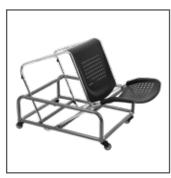

## **FEATURES**

- Excellent for use in multipurpose areas
- Ideal for church organizations and educational environments
- Lightweight and stackable
- Can hold up to 850 lbs (385.6 kg)
- 1-year limited warranty