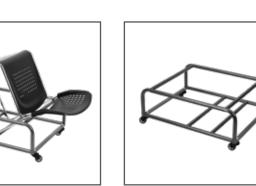

## **FEATURES**

- Excellent for use in multipurpose areas
- Ideal for church organizations and educational environments
- Lightweight and stackable
- Can hold up to 850 lbs (385.6 kg)
- 1-year limited warranty