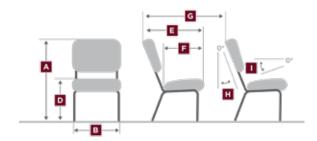

## **SPECIFICATIONS**

| APPROXIMATE WEIGHT      | 8.9 lbs (4 kg)          |
|-------------------------|-------------------------|
| HEIGHT<br>(A)           | 32.25 in (81.9 cm)      |
| WIDTH<br>(B)            | 18.5 in (47 cm)         |
| SEAT WIDTH<br>(C)       | 17 in (43.2 cm)         |
| SEAT HEIGHT<br>(D)      | 17.75 in (45.1 cm)      |
| DEPTH<br>(E)            | 20.5 in (52.1 cm)       |
| RECOMMENDED EGRESS (G)  | 36 in (91.4 cm)         |
| STACKS<br>(J)           | 10 high<br>without cart |
| STACKS<br>(J)           | 25 high<br>with cart    |
| AROUND 60" ROUND<br>(K) | 8 - 10                  |